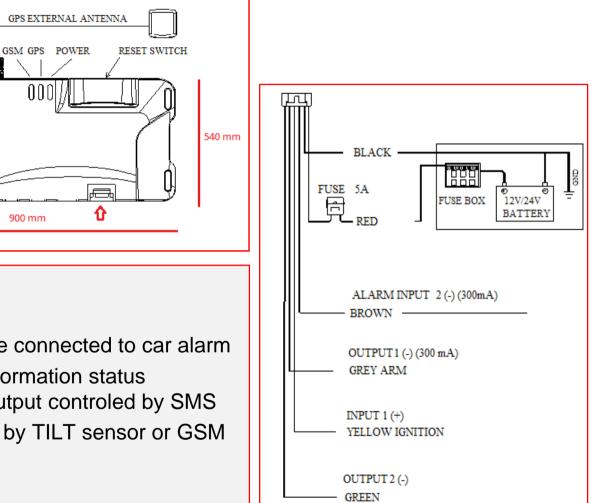

**Niring diagram** 

#### **Connection:**

Input 1 (+) to ignition

Input 2 (-) the universal input, can be connected to car alarm Output 1 (-) optional output, with information status ARM/DISARM or could be set as output controled by SMS Output 2 (-) alarm output, activated by TILT sensor or GSM jamming