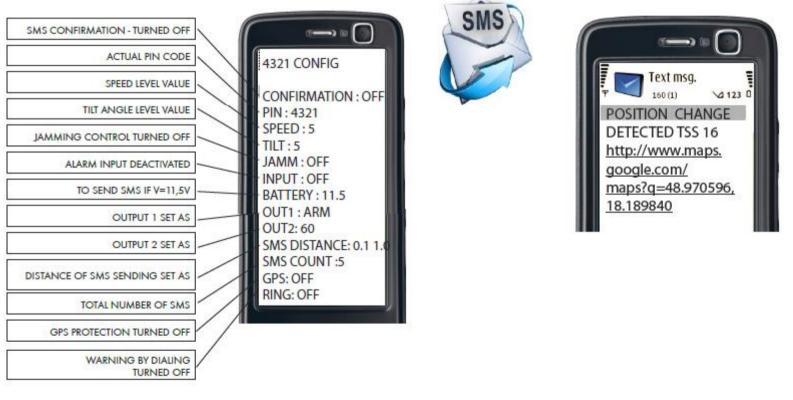

## SMS

Forwarding of unauthorized SMS for example : attempted sabotage equipment or information received from the mobile provider. (eg. credit balance) . Editable texts of SMS.

#### Communication between the vehicle and its owner takes place via SMS messages